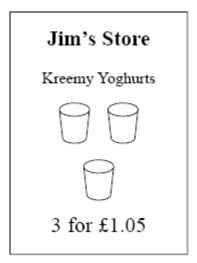

### Advice

Read each question carefully before you start to answer it.

Keep an eye on the time.

Try to answer every question.

Check your answers if you have time at the end.

**1.** Two shops, Food Mart and Jim's Store, both sell Kreemy Yoghurts.

At which shop are Kreemy Yoghurts the better value for money? You must show all your working.

.....

Pack of 9 toilet rolls £4.23

Pack of 4 toilet rolls £1.96

A pack of 9 toilet rolls costs £4.23 A pack of 4 toilet rolls costs £1.96