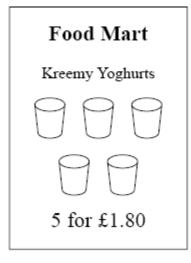

### Advice

Read each question carefully before you start to answer it.

Keep an eye on the time.

Try to answer every question.

Check your answers if you have time at the end.

**1.** Two shops, Food Mart and Jim's Store, both sell Kreemy Yoghurts.

At which shop are Kreemy Yoghurts the better value for money? You must show all your working.

.....

Pack of 9 toilet rolls £4.23

Pack of 4 toilet rolls £1.96

A pack of 9 toilet rolls costs £4.23 A pack of 4 toilet rolls costs £1.96